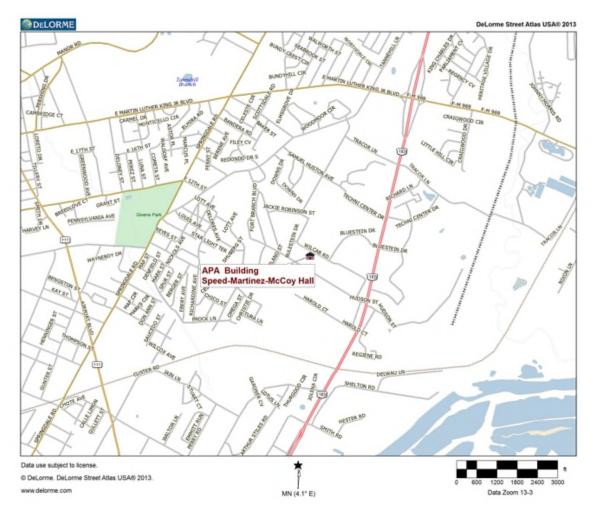

## Austin Police Association Speed-Martinez-McCoy Hall 5817 Wilcab Road Austin, TX 78721

## From NORTH Austin

- 1. From Interstate 35 Go SOUTH on US 183
- 2. About 0.8 miles pasts FM 969/MLK Blvd, turn RIGHT onto Bluestein Drive
- 3. Follow Bluestein Drive until it ends at Wilcab Road
- 4. Turn RIGHT onto Wilcab Rd
- 5. The APA Building will be on your left. There is limited parking in the parking lot, but plenty of parking on the street
- 6. NOTE: Do **NOT** park on the west side of the building. That is reserved for APD personnel and vehicles.

## From SOUTH Austin

- 1. From Interstate 35, go EAST on Hwy 71/Ben White Blvd
- 2. Exit and go NORTH on US 183
- 3. Just past the sign for the FM96/MLK exit, turn LEFT onto Bluestein Drive
- 4. Follow Bluestein Drive until it ends at Wilcab Road
- 5. Turn RIGHT onto Wilcab Rd
- 6. The APA Building will be on your left. There is limited parking in the parking lot, but plenty of parking on the street
- 7. NOTE: Do NOT park on the west side of the building. That is reserved for APD personnel and vehicles.